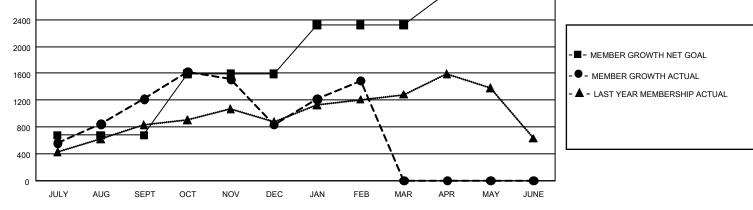

## GMT MONTHLY MEMBERSHIP PROGRESS REPORT

GMT Constitutional Area 5 - E, Group N

REPORT DOES NOT INCLUDE CLUBS IN UNDISTRICTED AREAS.

| Clubs                 |               |           |               | Members               |                        |                         |                                                    |  |  |
|-----------------------|---------------|-----------|---------------|-----------------------|------------------------|-------------------------|----------------------------------------------------|--|--|
| RESULTS FOR 2019-2020 |               |           |               | RESULTS FOR 2019-2020 |                        |                         |                                                    |  |  |
| QUARTER               | NEW CLUB GOAL | NEW CLUBS | DROPPED CLUBS | QUARTER MEME          | BER GROWTH NET<br>GOAL | MEMBER GROWTH<br>ACTUAL | DROPPED<br>MEMBERS ACTUAL<br>(including transfers) |  |  |
| JULY/AUG/SEPT         | 24            | 15        | 7             | JULY/AUG/SEPT         | 2,025                  | 2,146                   | 796                                                |  |  |
| OCT/NOV/DEC           | 30            | 9         | 8             | OCT/NOV/DEC           | 2,745                  | 816                     | 1,142                                              |  |  |
| JAN/FEB/MAR           | 18            | 8         | 6             | JAN/FEB/MAR           | 2,205                  | 904                     | 235                                                |  |  |
| APR/MAY/JUNE          | 6             | 0         | 0             | APR/MAY/JUNE          | 1,410                  | 0                       | 0                                                  |  |  |