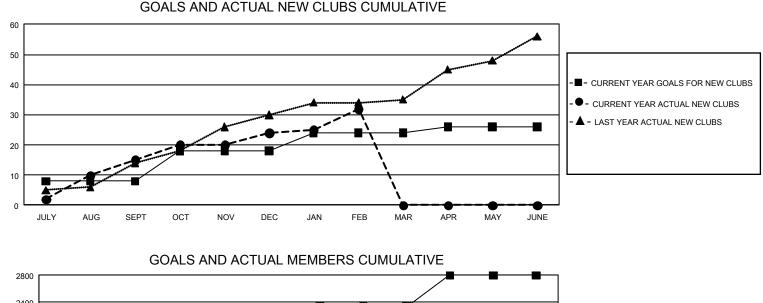

## GMT MONTHLY MEMBERSHIP PROGRESS REPORT

GMT Constitutional Area 5 - E, Group N

REPORT DOES NOT INCLUDE CLUBS IN UNDISTRICTED AREAS.

| Clubs                 |               |           |               | Members               |                        |                         |                                                    |  |  |
|-----------------------|---------------|-----------|---------------|-----------------------|------------------------|-------------------------|----------------------------------------------------|--|--|
| RESULTS FOR 2019-2020 |               |           |               | RESULTS FOR 2019-2020 |                        |                         |                                                    |  |  |
| QUARTER               | NEW CLUB GOAL | NEW CLUBS | DROPPED CLUBS | QUARTER MEME          | BER GROWTH NET<br>GOAL | MEMBER GROWTH<br>ACTUAL | DROPPED<br>MEMBERS ACTUAL<br>(including transfers) |  |  |
| JULY/AUG/SEPT         | 24            | 15        | 7             | JULY/AUG/SEPT         | 2,025                  | 2,146                   | 796                                                |  |  |
| OCT/NOV/DEC           | 30            | 9         | 8             | OCT/NOV/DEC           | 2,745                  | 816                     | 1,142                                              |  |  |
| JAN/FEB/MAR           | 18            | 8         | 6             | JAN/FEB/MAR           | 2,205                  | 904                     | 235                                                |  |  |
| APR/MAY/JUNE          | 6             | 0         | 0             | APR/MAY/JUNE          | 1,410                  | 0                       | 0                                                  |  |  |